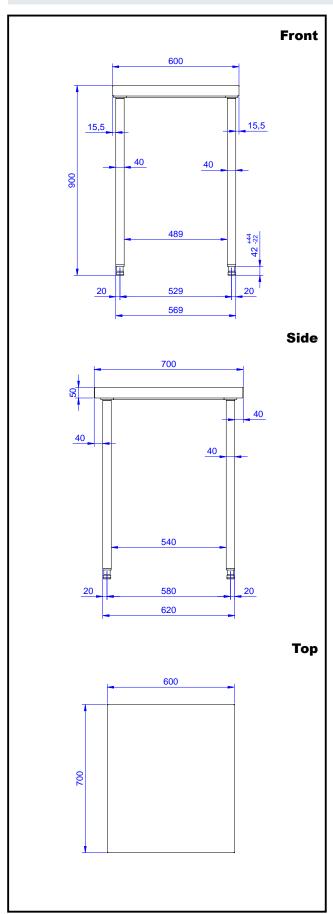

### **Key Information:**

External dimensions, Width:

133215 (TG600N) 600 mm

External dimensions, Depth:

700 mm

**External dimensions,** 

900 mm

Height: **Worktop thickness:** 

50 mm

Net weight:

21 kg